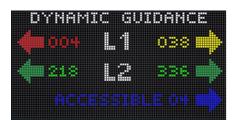

## Mistall Dashboard

The Mistall Dashboard allows you to mix your integrated occupancy data with Mistall Stall Counter or Zone Counter data, or keep it separate. Data collected in Mistall is normalized and is available for Directed Enforcement, Occupancy BI (Business Intelligence) and Parking Guidance (mPark, signage and API).