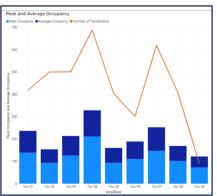

## Mistall Dashboard

The Mistall Dashboard allows you to mix your integrated occupancy data with Mistall Stall Counter or Zone Counter data, or keep it separate. Data collected in Mistall is normalized and is available for Directed Enforcement, Occupancy BI (Business Intelligence) and Parking Guidance (mPark, signage and API).